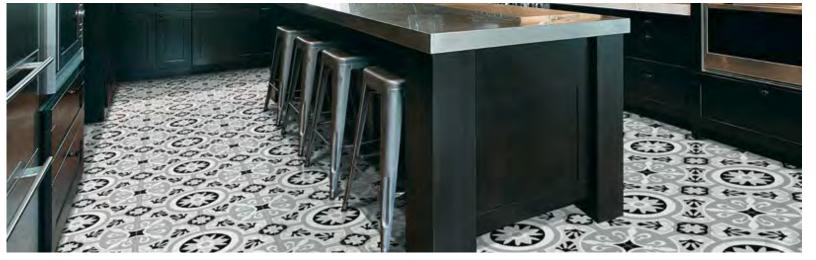

## Ibarrola : Glazed Porcelain

This is a traditional Spanish design that has been around for centuries, we at Puccini once again have revitalized the design to make it fit into either American contemporary or rustic setting. This classic look will be the highlight of commercial or residential environments. This is a glazed porcelain tile 9" X 9", freeze proof, extremely durable. Suitable for wall or floor applications