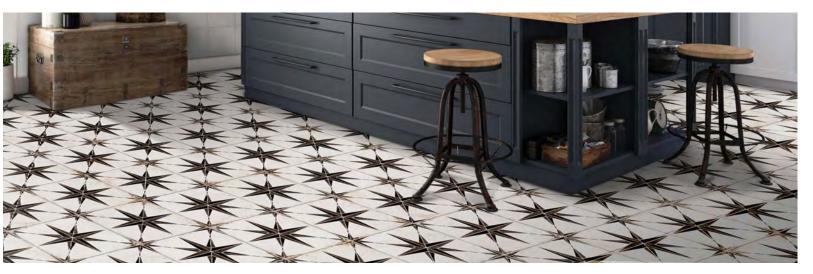

Orion 22 Azul

Orion 22 Verde

Orion 22 Granete

- Packing
- Material: Glazed Porcelain Dimensions: 9" x 9"
- Dimensions: 9" x 9"Square Feet per Piece: .56
- Lbs per Box: 45
   Pieces per Box: 20 pc
- Pieces per Box: 20 pcs
  Sq Ft. per Box: 11.25