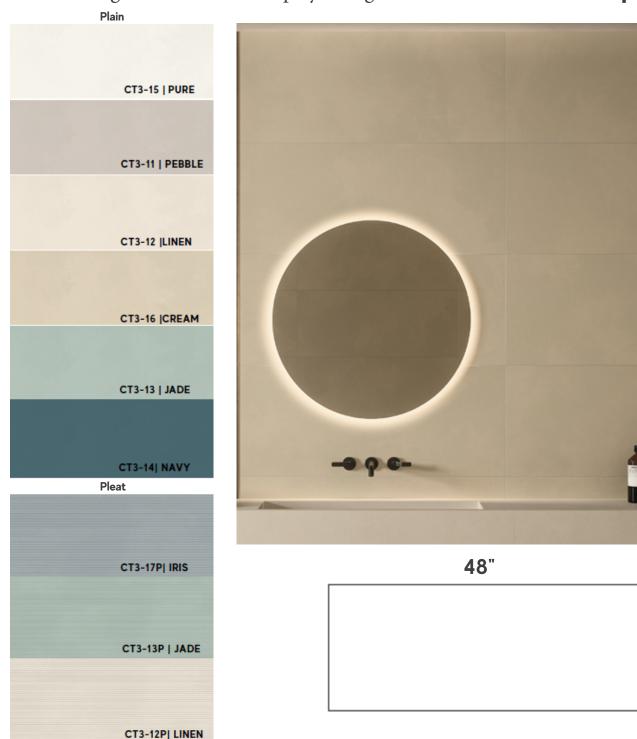

## Boost Color: Italian Ceramic

A precious palette of 7 shades selected by the famous designer Piero Lissoni, a wide decorative range and infinite matching combinations. Strong color combinations or combinations of neutral tones with stronger nuances can be dosed according to the personality one wishes to give the space. A calibrated and harmonious palette, to be mixed or combined with the more neutral shades from the Boost Balance range, to create refined plays of light and color.



- Dimensions: 20" x 48"
- Square Feet per Piece: 6.67
- Lbs per Box: 46

20"

- Pieces per Box: 3 pcs
- Sq Ft. per Box: 20 sq. ft.